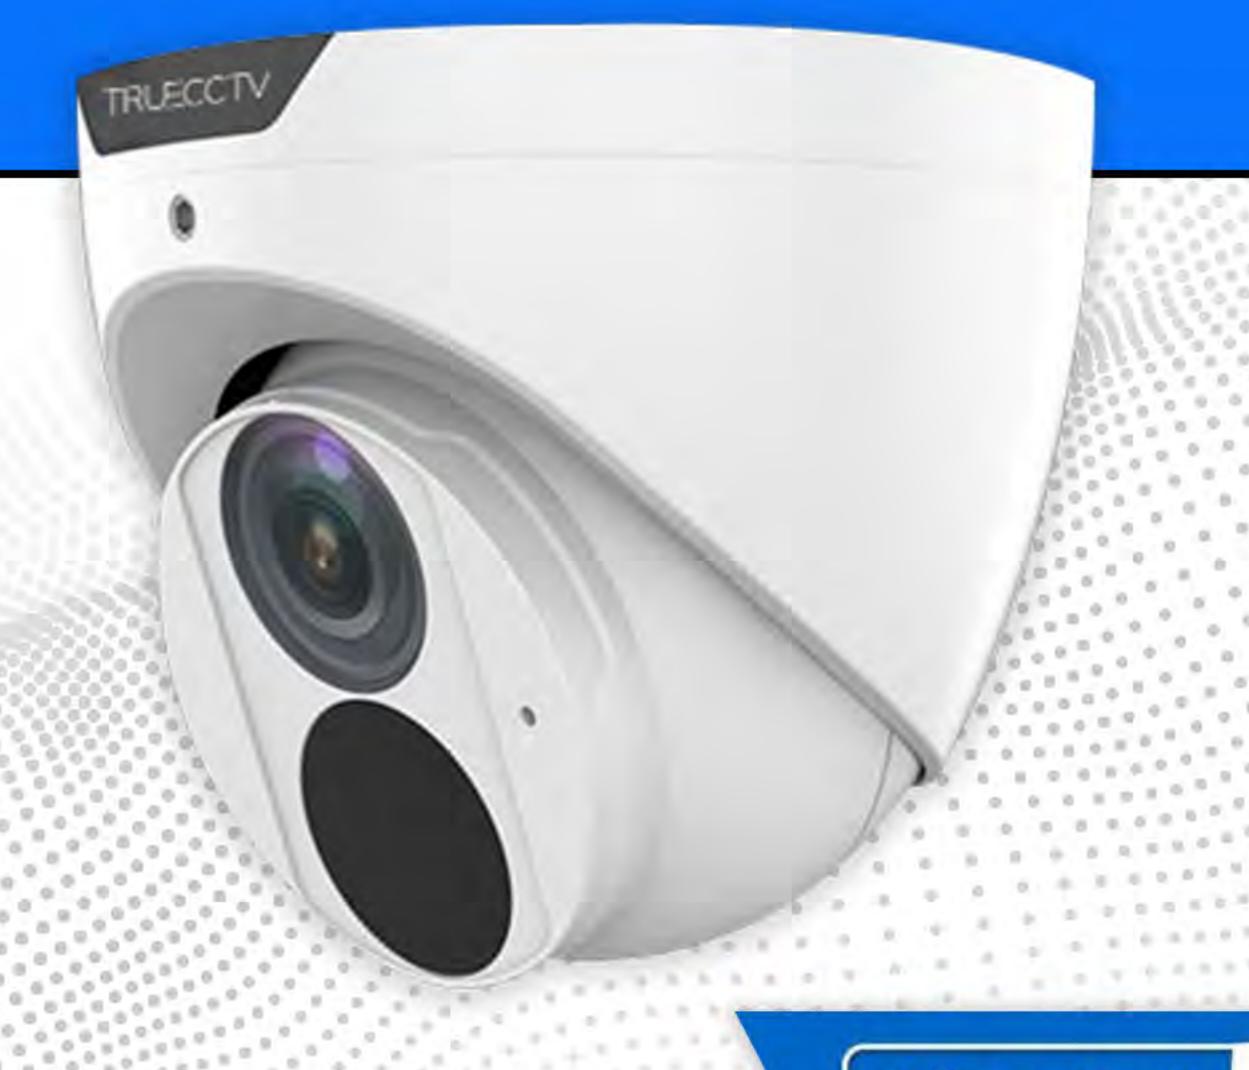

# HD IR Fixed Eyeball Network Camera

# Key Features

- High quality image with 4MP, 1/3"CMOS sensor
- 4MP (2688\*1520)@ 25/20fps; 4MP (2560\*1440)@ 25/20fps; 3MP (2304\*1296) @30/25fps; 2MP (1920\*1080) @30/25fps;
- Ultra 265, H.265, H.264, MJPEG
- LightHunter technology ensures high image quality in low illumination environment
- 120dB true WDR technology enables clear image in strong light scene
- Support 9:16 Corridor Mode
- Built-in Mic
- Smart IR, up to 30m (98ft) IR distance
- Supports 256 G Micro SD card
- IP67 protection
- Support PoE power supply
- 3-Axis

| Model                   | TR-IRFE-4MP                                                                                                                                                                                                                                                           |                    |        |             |                   |       |          |              |  |
|-------------------------|-----------------------------------------------------------------------------------------------------------------------------------------------------------------------------------------------------------------------------------------------------------------------|--------------------|--------|-------------|-------------------|-------|----------|--------------|--|
| Camera                  |                                                                                                                                                                                                                                                                       |                    |        |             |                   |       |          |              |  |
| Sensor                  | 1/3", 4.0 megapixel, pro                                                                                                                                                                                                                                              | gressive scan, CMC | os     |             |                   |       |          |              |  |
| Lens                    | 2.8mm@F1.6                                                                                                                                                                                                                                                            |                    |        |             | 4.0mm@F1.6        |       |          |              |  |
|                         | Lens (mm)                                                                                                                                                                                                                                                             | ns (mm) Detect (m) |        | Observe (m) |                   | Recog | nize (m) | Identify (m) |  |
| DORI Distance           | 2.8                                                                                                                                                                                                                                                                   | 63.0               |        | 25.2        |                   | 12.6  |          | 6.3          |  |
|                         | 4.0                                                                                                                                                                                                                                                                   | 90.0               |        | 36.0        |                   | 18.0  |          | 9.0          |  |
| Angle Of View (H)       | 101.1°                                                                                                                                                                                                                                                                |                    |        |             | 83.7°             |       |          |              |  |
| Angle Of View (V)       | 55.3°                                                                                                                                                                                                                                                                 |                    |        |             | 44.9°             |       |          |              |  |
| Angle Of View (O)       | 111.1°                                                                                                                                                                                                                                                                |                    |        |             | 89.2°             |       |          |              |  |
| Adjustment angle        | Pan: 0° ~ 360° Tilt: 0° ~ 80°                                                                                                                                                                                                                                         |                    |        | ~ 80°       | Rotate: 0° ~ 360° |       |          |              |  |
| Shutter                 | Auto/Manual, 1 ~ 1/100000s                                                                                                                                                                                                                                            |                    |        |             |                   |       |          |              |  |
| Minimum Illumination    | Support LightHunter: Colour: 0.003Lux ( F1.6, AGC ON)  OLux with IR                                                                                                                                                                                                   |                    |        |             |                   |       |          |              |  |
| Day/Night               | IR-cut filter with auto switch (ICR)                                                                                                                                                                                                                                  |                    |        |             |                   |       |          |              |  |
| Digital noise reduction | 2D/3D DNR                                                                                                                                                                                                                                                             |                    |        |             |                   |       |          |              |  |
| S/N                     | >56dB                                                                                                                                                                                                                                                                 |                    |        |             |                   |       |          |              |  |
| IR Range                | Up to 30m (98ft) IR range                                                                                                                                                                                                                                             |                    |        |             |                   |       |          |              |  |
| Wavelength              | 850nm                                                                                                                                                                                                                                                                 |                    |        |             |                   |       |          |              |  |
| IR On/Off Control       | Auto/Manual                                                                                                                                                                                                                                                           |                    |        |             |                   |       |          |              |  |
| Defog                   | Digital Defog                                                                                                                                                                                                                                                         |                    |        |             |                   |       |          |              |  |
| WDR                     | 120dB                                                                                                                                                                                                                                                                 |                    |        |             |                   |       |          |              |  |
| Video                   |                                                                                                                                                                                                                                                                       |                    |        |             |                   |       |          |              |  |
| Video Compression       | Ultra 265, H.265, H.264, MJPEG                                                                                                                                                                                                                                        |                    |        |             |                   |       |          |              |  |
| H.264 Code Profile      | Baseline profile, Main profile, High profile                                                                                                                                                                                                                          |                    |        |             |                   |       |          |              |  |
| Frame Rate              | Main Stream: 4MP (2688*1520), Max 25fps;4MP (2560*1440), Max 25fps; 3MP (2304*1296), Max 30fps; 1080P (1920*1080), Max 30fps; Sub Stream: 720P (1280*720), Max 30fps; D1 (720*576), Max 30fps; 640*360, Max 30fps; 2CIF(704*288), Max 30fps; CIF(352*288), Max 30fps; |                    |        |             |                   |       |          |              |  |
| Video Bit Rate          | 128 Kbps~16 Mbps                                                                                                                                                                                                                                                      |                    |        |             |                   |       |          |              |  |
| 9:16 Corridor Mode      | Supported                                                                                                                                                                                                                                                             |                    |        |             |                   |       |          |              |  |
| OSD                     | Up to 4 OSDs                                                                                                                                                                                                                                                          |                    |        |             |                   |       |          |              |  |
| Privacy Mask            | Up to 4 areas                                                                                                                                                                                                                                                         |                    |        |             |                   |       |          |              |  |
| ROI                     | Up to 8 areas                                                                                                                                                                                                                                                         |                    |        |             |                   |       |          |              |  |
| Motion Detection        | Up to 4 areas                                                                                                                                                                                                                                                         |                    |        |             |                   |       |          |              |  |
| Image                   |                                                                                                                                                                                                                                                                       |                    |        |             |                   |       |          |              |  |
| White Balance           | Auto/Outdoor/Fine Tune                                                                                                                                                                                                                                                | e/Sodium Lamp/Lo   | cked/A | uto2        |                   |       |          |              |  |
| Digital noise reduction | 2D/3D DNR                                                                                                                                                                                                                                                             |                    |        |             |                   |       |          |              |  |
| Smart IR                | Supported                                                                                                                                                                                                                                                             |                    |        |             |                   |       |          |              |  |
| Flip                    | Normal/Vertical/Horizontal/180°/90°Clockwise/90°Anti-clockwise                                                                                                                                                                                                        |                    |        |             |                   |       |          |              |  |
| Dewarping               | N/A                                                                                                                                                                                                                                                                   |                    |        |             |                   |       |          |              |  |
| HLC                     | Supported                                                                                                                                                                                                                                                             |                    |        |             |                   |       |          |              |  |
| nico                    | Supported                                                                                                                                                                                                                                                             |                    |        |             |                   |       |          |              |  |