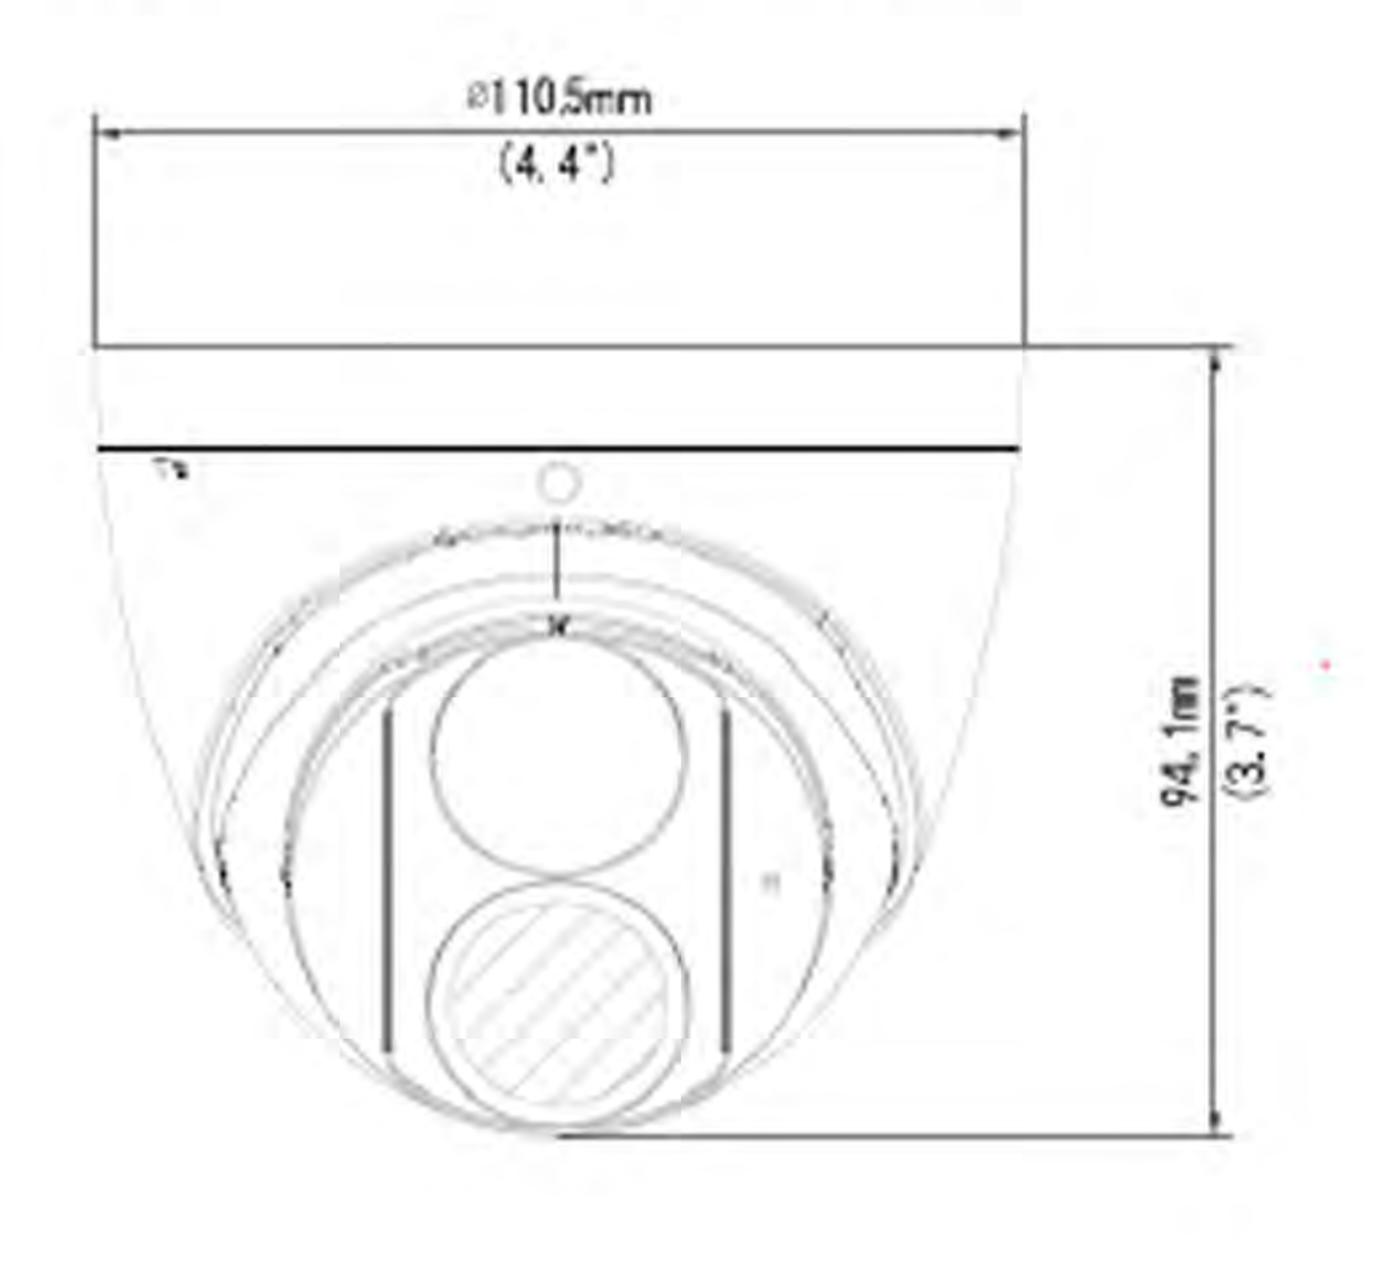

# Structure Diagrams

### IR Fixed Eyeball Network Camera

| Model                  | TR-IRFE-4MP                                                                                                                   |  |  |  |  |  |
|------------------------|-------------------------------------------------------------------------------------------------------------------------------|--|--|--|--|--|
| Smart                  |                                                                                                                               |  |  |  |  |  |
|                        | Cross line, intrusion(based on human body detection)                                                                          |  |  |  |  |  |
| Behavior Detection     | motion detection, tampering alarm, audio detection                                                                            |  |  |  |  |  |
| General Function       | Watermark, IP address filtering, access policy, ARP protection, RTSP authentication, user authentication, HTTP authenticatio  |  |  |  |  |  |
| Network                |                                                                                                                               |  |  |  |  |  |
| Protocols              | IPV4, IGMP, ICMP, ARP, TCP, UDP, DHCP, RTP, RTSP, RTCP, RTMP, DNS, DDNS, NTP, FTP, UPnP, HTTP, HTTPS, SMTP, SSL, 802.1x, SNMP |  |  |  |  |  |
| Compatible Integration | ONVIF (Profile S, Profile G, Profile T), API                                                                                  |  |  |  |  |  |
| Web Browner            | Plug-in required live view: IE9+, Chrome 41 and below, Firefox 52 and below                                                   |  |  |  |  |  |
| Web Browser            | Plug-in free live view: Chorme 57.0+, Firefox 58.0+, Edge 16+, Safari 11+                                                     |  |  |  |  |  |
| Audio                  |                                                                                                                               |  |  |  |  |  |
| Audio Compression      | G.711                                                                                                                         |  |  |  |  |  |
| Suppression            | Supported                                                                                                                     |  |  |  |  |  |
| Sampling Rate          | 8KHZ                                                                                                                          |  |  |  |  |  |
| Storage                |                                                                                                                               |  |  |  |  |  |
| Edge Storage           | Micro SD, up to 256 GB                                                                                                        |  |  |  |  |  |
| Network Storage        | ANR,NAS(NFS)                                                                                                                  |  |  |  |  |  |
| Interface              |                                                                                                                               |  |  |  |  |  |
| Network                | 10/100M Base-TX Ethernet                                                                                                      |  |  |  |  |  |
| Built-in Mic           | Supported                                                                                                                     |  |  |  |  |  |
| Certifications         |                                                                                                                               |  |  |  |  |  |
| Certifications         | UL: UL60950-1 FCC: FCC Part 15                                                                                                |  |  |  |  |  |
| General                |                                                                                                                               |  |  |  |  |  |
| Power                  | DC 12V±25%, PoE (IEEE 802.3af)                                                                                                |  |  |  |  |  |
|                        | Power consumption: Max 6.0W                                                                                                   |  |  |  |  |  |
| Dimensions (Ø x H)     | Φ110.5 x 94.1mm (Φ4.4" x 3.7")                                                                                                |  |  |  |  |  |
| Net Weight             | 0.43kg (0.95lb)                                                                                                               |  |  |  |  |  |
| Material               | Metal                                                                                                                         |  |  |  |  |  |
| Working Environment    | -30°C ~ 60°C (-22°F ~ 140°F), Humidity: ≤95% RH (non-condensing)                                                              |  |  |  |  |  |
| Strorage Environment   | -30°C ~ 60°C (-22°F ~ 140°F), Humidity: ≤95% RH (non-condensing)                                                              |  |  |  |  |  |
| Surge Protection       | 2KV                                                                                                                           |  |  |  |  |  |
| Ingress Protection     | IP67                                                                                                                          |  |  |  |  |  |
| Reset Button           | N/A                                                                                                                           |  |  |  |  |  |