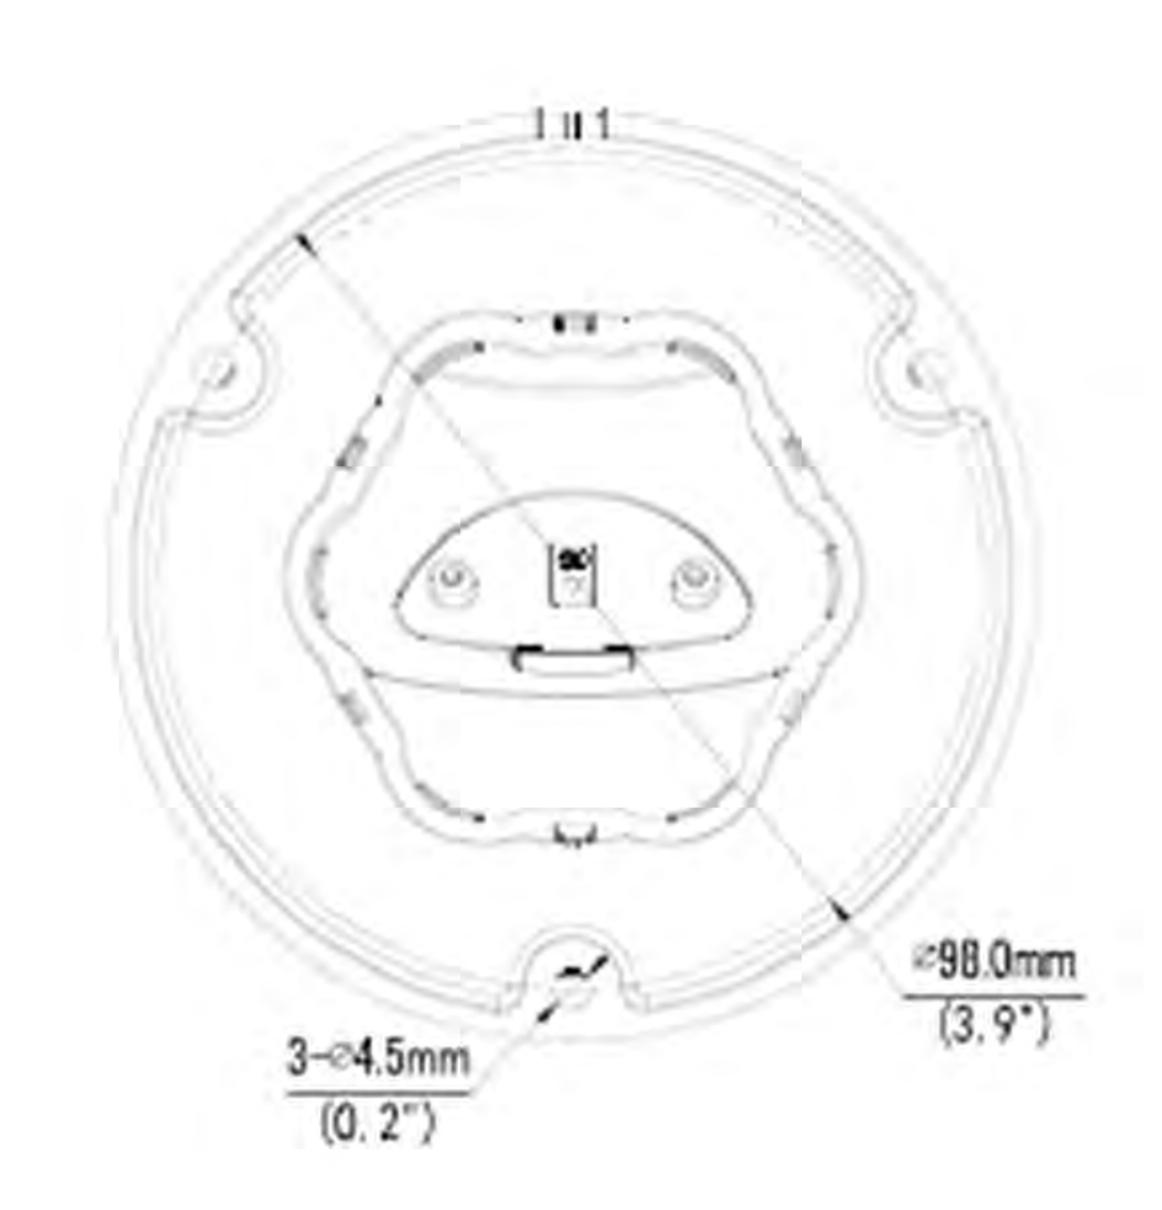

# Structure Diagrams

### IR Fixed Eyeball Network Camera

| Model                  | TR-IRFE-4MP                                                                                                                   |  |  |  |  |  |
|------------------------|-------------------------------------------------------------------------------------------------------------------------------|--|--|--|--|--|
| Smart                  |                                                                                                                               |  |  |  |  |  |
|                        | Cross line, intrusion(based on human body detection)                                                                          |  |  |  |  |  |
| Behavior Detection     | motion detection, tampering alarm, audio detection                                                                            |  |  |  |  |  |
| General Function       | Watermark, IP address filtering, access policy, ARP protection, RTSP authentication, user authentication, HTTP authenticatio  |  |  |  |  |  |
| Network                |                                                                                                                               |  |  |  |  |  |
| Protocols              | IPV4, IGMP, ICMP, ARP, TCP, UDP, DHCP, RTP, RTSP, RTCP, RTMP, DNS, DDNS, NTP, FTP, UPnP, HTTP, HTTPS, SMTP, SSL, 802.1x, SNMP |  |  |  |  |  |
| Compatible Integration | ONVIF (Profile S, Profile G, Profile T), API                                                                                  |  |  |  |  |  |
| Web Browner            | Plug-in required live view: IE9+, Chrome 41 and below, Firefox 52 and below                                                   |  |  |  |  |  |
| Web Browser            | Plug-in free live view: Chorme 57.0+, Firefox 58.0+, Edge 16+, Safari 11+                                                     |  |  |  |  |  |
| Audio                  |                                                                                                                               |  |  |  |  |  |
| Audio Compression      | G.711                                                                                                                         |  |  |  |  |  |
| Suppression            | Supported                                                                                                                     |  |  |  |  |  |
| Sampling Rate          | 8KHZ                                                                                                                          |  |  |  |  |  |
| Storage                |                                                                                                                               |  |  |  |  |  |
| Edge Storage           | Micro SD, up to 256 GB                                                                                                        |  |  |  |  |  |
| Network Storage        | ANR,NAS(NFS)                                                                                                                  |  |  |  |  |  |
| Interface              |                                                                                                                               |  |  |  |  |  |
| Network                | 10/100M Base-TX Ethernet                                                                                                      |  |  |  |  |  |
| Built-in Mic           | Supported                                                                                                                     |  |  |  |  |  |
| Certifications         |                                                                                                                               |  |  |  |  |  |
| Certifications         | UL: UL60950-1 FCC: FCC Part 15                                                                                                |  |  |  |  |  |
| General                |                                                                                                                               |  |  |  |  |  |
| Power                  | DC 12V±25%, PoE (IEEE 802.3af)                                                                                                |  |  |  |  |  |
|                        | Power consumption: Max 6.0W                                                                                                   |  |  |  |  |  |
| Dimensions (Ø x H)     | Φ110.5 x 94.1mm (Φ4.4" x 3.7")                                                                                                |  |  |  |  |  |
| Net Weight             | 0.43kg (0.95lb)                                                                                                               |  |  |  |  |  |
| Material               | Metal                                                                                                                         |  |  |  |  |  |
| Working Environment    | -30°C ~ 60°C (-22°F ~ 140°F), Humidity: ≤95% RH (non-condensing)                                                              |  |  |  |  |  |
| Strorage Environment   | -30°C ~ 60°C (-22°F ~ 140°F), Humidity: ≤95% RH (non-condensing)                                                              |  |  |  |  |  |
| Surge Protection       | 2KV                                                                                                                           |  |  |  |  |  |
| Ingress Protection     | IP67                                                                                                                          |  |  |  |  |  |
| Reset Button           | N/A                                                                                                                           |  |  |  |  |  |